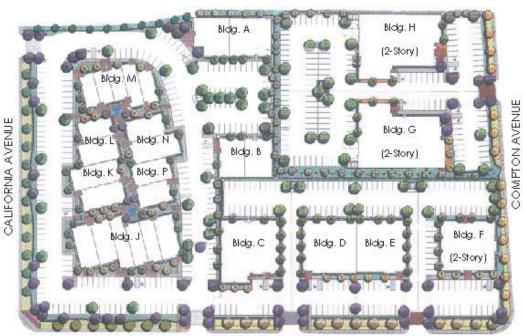

#### **AERIAL**

|       | CURRENT AVAILABILTIES            |                   |
|-------|----------------------------------|-------------------|
| Bldg. | Address                          | Availability (SF) |
| А     | 1861 California Avenue           | 7,709             |
| Α     | 1861 California Avenue, Ste. 101 | 5,145             |
| Α     | 1861 California Avenue, Ste. 102 | 2,564             |
| D     | 1365 Old Temescal Road, Ste. 101 | 2,416             |
| L     | 1871 California Avenue           | 4,303             |
| М     | 1867 California Avenue           | 7,280             |
| М     | 1867 California Avenue, Ste. 101 | 3,706             |
| М     | 1867 California Avenue, Ste. 102 | 3,574             |
| N     | 1881 California Avenue           | 4,595             |