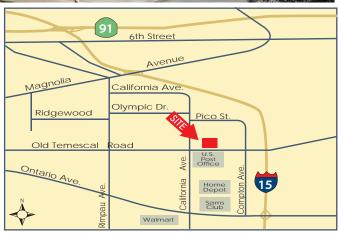

## FOR SALE OR LEASE

### CORONA SPECTRUM BUSINESS PARK

Presented by Strata Realty, Inc. | www.coronaspectrum.com | T (951) 280-1733 | F (951) 280-1739



#### 9.42 ACRE MASTER-PLANNED OFFICE PARK

#### Location

1860 & 1880 Compton Avenue, 1353 - 1385 Old Temescal Road, and 1861 - 1891 California Avenue Corona, CA 92881

#### **Features**

- Eleven (11) Single-Story and Three (3) Two-Story, Freestanding Office Buildings
- Operable Windows
- Direct Freeway Frontage
- Concrete Tilt-Up Construction
- Enclosed Courtyard with a beautiful garden setting
- Two (2) tranquil water fountains
- Several restaurant and retail amenities nearby
- Easy access to I-15 and 91 freeways



#### Contact:

**Timothy Hawke, SIOR** 

(951) 280-1733 | thawke@stratarealty.com

**Landon Hawke** 

(951) 280-1733 | lhawke@stratarealty.com

**Jason Palda** 

(951) 280-1733 | jpalda@stratarealty.com

Strata Realty, Inc. | 2433 Pomona Road, Corona, CA 92880 | www.stratarealty.com

The information contained herein was obtained from third parties, and it has not been independently verified by the real estate brokers. Buyers/tenants should have the experts of their choice inspect the property and verify all information. Real estate brokers are not qualified to act as or select experts to legal, tax, environment, building construction, soil-drainage or other such matters. Copyright © 2009 Strata Realty. All rights reserved

#### DRE Information

Timothy Hawke's license number is 01403432