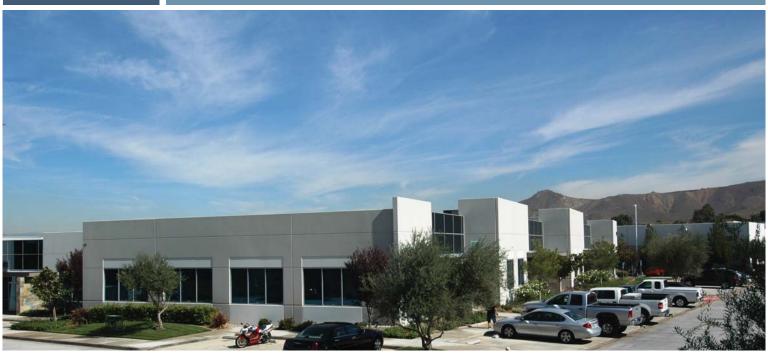

#### 9.42 ACRE MASTER-PLANNED OFFICE PARK

#### Location

1860 & 1880 Compton Avenue, 1353 - 1385 Old Temescal Road, and 1861 - 1891 California Avenue Corona, CA 92881

#### **Features**

- Eleven (11) Single-Story and Three (3) Two-Story, Freestanding Office Buildings
- Operable Windows
- Direct Freeway Frontage
- Concrete Tilt-Up Construction
- Enclosed Courtyard with a beautiful garden setting
- Two (2) tranquil water fountains
- Several restaurant and retail amenities nearby
- Easy access to I-15 and 91 freeways