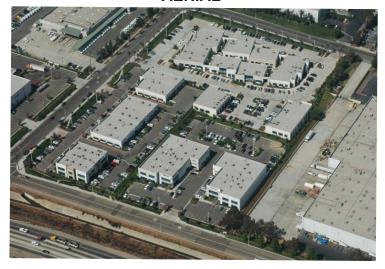

#### **AERIAL**

|       | CURRENT AVAILABILTIES            |                   |
|-------|----------------------------------|-------------------|
| Bldg. | Address                          | Availability (SF) |
| А     | 1861 California Avenue           | 7,709             |
| Α     | 1861 California Avenue, Ste. 101 | 5,145             |
| Α     | 1861 California Avenue, Ste. 102 | 2,564             |
| D     | 1365 Old Temescal Road, Ste. 101 | 2,416             |
| L     | 1871 California Avenue           | 4,303             |
| М     | 1867 California Avenue           | 7,280             |
| М     | 1867 California Avenue, Ste. 101 | 3,706             |
| М     | 1867 California Avenue, Ste. 102 | 3,574             |
| N     | 1881 California Avenue           | 4,595             |